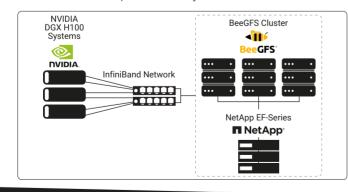

# NetApp EF-Series & BeeGFS: DGX SuperPOD Solution Architecture

- EF-Series arrays combine impressive IOPS, microsecond response times, and throughput capacity.
- BeeGFS is the parallel file system between EF-Series and NVIDIA DGX system.

# NetApp EF-Series KEY BENEFITS Performance Enterprise value Flexible EF-Series offer both affordability and performance, providing a favorable quality-to-price ratio.

FOR MORE INFORMATION:

Contact your PNY representative or email PNYPRO@PNY.EU