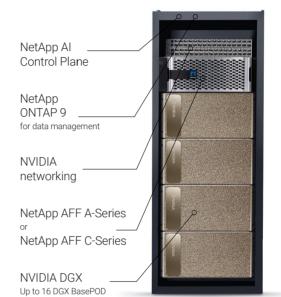

# ONTAP AI: Solution Architecture

ONTAP AI is built on a verified architecture that combines NVIDIA DGX BasePOD $^{\text{TM}}$ , NetApp AFF storage, and NVIDIA networking to supercharge your AI and deep learning environments.

#### KEY BENEFITS

- Flexible
- Performance
- Unify AI workloads
- ✓ Integrated data pipeline

ONTAP AI consolidates a data center's worth of analytics, training, and inference compute into a single, 32-petaflop AI system.

#### ARCHITECTURE

KEY BENEFITS

- ✓ Reduce TCO
- Performance
- Data secure

Durable, scalable, and secure flash storage, offering all the capacity you need at an affordable price.